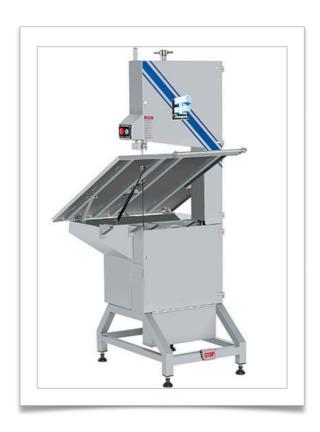

## Thompson Mk6 Bandsaw

The Mk 6 is a excellent heavy duty saw.

Easily noticeable by the lifting table (Which makes this saw much easier to fit through smaller door ways and clean) the saws 4KW motor means you can cut through frozen or fresh meat with no concern.

The perfect saw for industrial applications and settings requiring a robust and accurate saw.

Specifications: Height- 1950mm

Table size: 890x930mm Cutting height: 440mm Cutting width: 400mm Power supply: 3 Phase